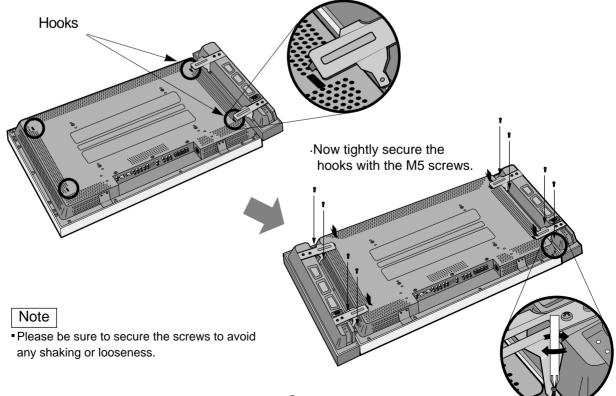

•Take the speakers with fixed brackets to the back of the plasma display. Place the hooks onto the fixed brackets to the squared holes in the back of the plasma display.

Note

- Please be sure to connect red cord with (+) and black with (-); otherwise, speakers will not produce clear sounds.
- •Please retain the left over accessories.